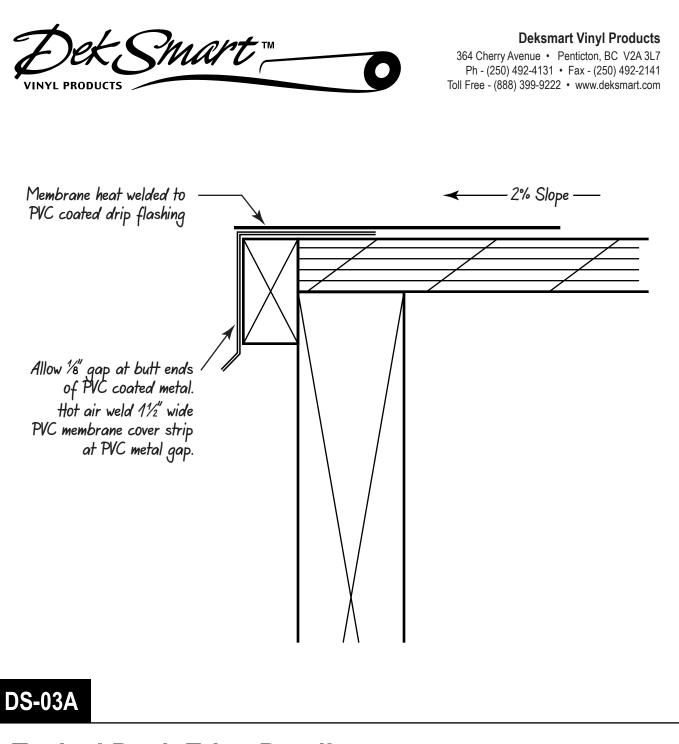

## **Typical Deck Edge Detail** Outside Perimeter Heat Welded PVC Flashing

## Notes:

- Installation to be completed in accordance with Deksmart Vinyl Products specification.
- Minimum slope 3/16":12" away from structure.
- Plywood substrates to be a minimum 5/8" T&G. Plywood joints to be blocked from below.
- Any dimensions shown are approximate. Do not scale drawings.
- As a supplier of finished product only, Deksmart Vinyl Products Ltd does not assume responsibility for errors in engineering, dimensions, or design. The architect, contractor or owner's representative must verify all suitability details.